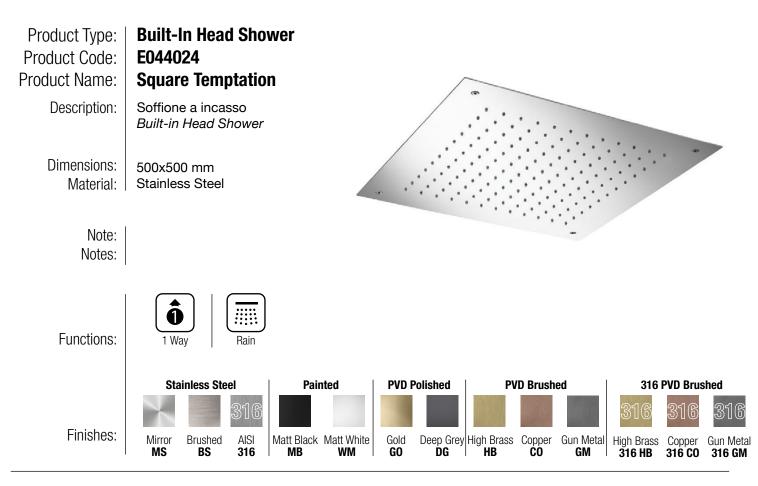

# TECHNICAL DATA SHEET 01/02



## DIMENSIONS



## FLOWRATE



# TECHNICAL DATA SHEET 02/02

# **PRODUCT CARE**

To avoid damages to the purchased equipment, please observe the following recommendations for use:

- Clean the plumbing before connecting the device.
- Periodically clean the water blade to avoid any limestone deposits that could compromise the good functioning.

Advice: The installation of a filter and water-softener system improves and extends the life of the devices and of the plant itself.

#### CLEANING OF METAL PARTS:

For an easy cleaning of the metal parts of the product, simply use a soft cloth moistened in water and soap or an anti-limestone detergent.

To avoid spots caused by calcium in water, we advise drying with a cloth after each use.

Advice: Please use only natural soap-based detergents a