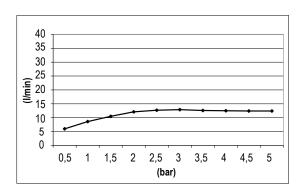

# TECHNICAL DATA SHEET

Product Type: **Built-In Head Shower** 

Product Code: E044046

Product Name: **Square Temptation** 

> Description: Soffione a incasso

Built-in Head Shower

Dimensions: 380x380 mm Material: Stainless Steel

Note:



Notes:





**Functions:** 



MS







Finishes:

Brushed BS

Matt Black Matt White **MB WM** 

Deep Grey High Brass HB

Copper **CO** 

Gun Metal GM

## **DIMENSIONS**



## **FLOWRATE**



#### **PRODUCT CARE**

To avoid damages to the purchased equipment, please observe the following recommendations for use:

- Clean the plumbing before connecting the device.
- Periodically clean the water blade to avoid any limestone deposits that could compromise the good functioning.

Advice: The installation of a filter and water-softener system improves and extends the life of the devices and of the plant itself.

#### **CLEANING OF METAL PARTS:**

For an easy cleaning of the metal parts of the product, simply use a soft cloth moistened in water and soap or an anti-limestone detergent. To avoid spots caused by calcium in water, we advise drying with a cloth after each use.

Advice: Please use only natural soap-based detergents avoiding those with alcohol, hydrochloric acid or phospho