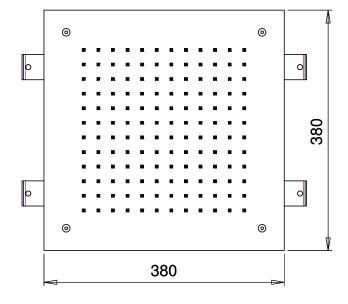

# TECHNICAL DATA SHEET

Product Type: **Built-In Head Shower** 

Product Code: E044046

Product Name: **Square Temptation** 

> Description: Soffione a incasso

Built-in Head Shower

Dimensions: 380x380 mm Material: Stainless Steel

## **DIMENSIONS**