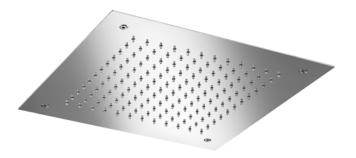

# TECHNICAL DATA SHEET

Product Type: **Built-In Head Shower** 

Product Code: E044046

Product Name: **Square Temptation** 

> Description: Soffione a incasso

Built-in Head Shower

Dimensions: 380x380 mm Material: Stainless Steel

## **DIMENSIONS**