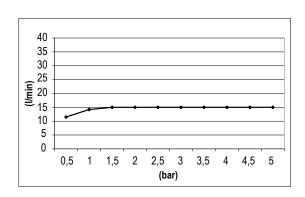

# TECHNICAL DATA SHEET

Product Type: **Waterfalls** Product Code: E044086

Product Name: **Waterfall Shower Head** 

> Description: Cascata esterna External Waterfall

Dimensions: 236 x 57 mm

Material: Stainless Steel

> Note: Notes:



**Functions:** 





**Stainless Steel** 

Mirror MS







High Brass **HB** 



Finishes:

Brushed **BS** 

Matt Black Matt White **MB WM** 

Gold **GO** Deep Grey **DG** 

Copper **CO** 

Gun Metal GM

**DIMENSIONS** 



## **FLOWRATE**





### **PRODUCT CARE**

To avoid damages to the purchased equipment, please observe the following recommendations for use:

- Clean the plumbing before connecting the device.
- Periodically clean the water blade to avoid any limestone deposits that could compromise the good functioning.

Advice: The installation of a filter and water-softener system improves and extends the life of the devices and of the plant itself.

#### **CLEANING OF METAL PARTS:**

For an easy cleaning of the metal parts of the product, simply use a soft cloth moistened in water and soap or an anti-limestone detergent. To avoid spots caused by calcium in water, we advise drying with a cloth after each use.

Advice: Please use only natural soap-based detergents avoiding those with alcohol, hydrochloric acid or phosph