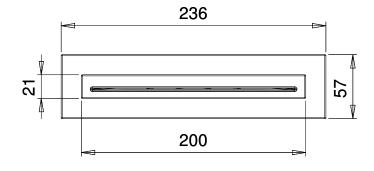

# TECHNICAL DATA SHEET

Product Type: **Waterfalls** Product Code: E044086

Product Name: **Waterfall Shower Head** 

> Description: Cascata esterna External Waterfall

Dimensions: 236 x 57 mm

Material: Stainless Steel

Gold **GO** Deep Grey **DG** 

Copper **CO** 

Gun Metal GM

**DIMENSIONS** 