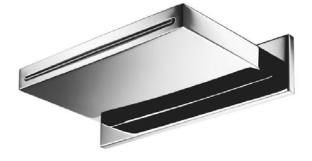

# TECHNICAL DATA SHEET

Product Type: **Waterfalls** Product Code: E044086

Product Name: **Waterfall Shower Head** 

> Description: Cascata esterna External Waterfall

Dimensions: 236 x 57 mm

Material: Stainless Steel