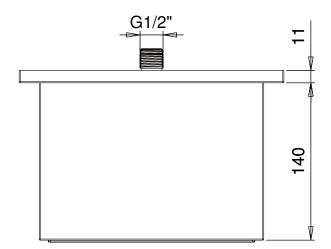

# TECHNICAL DATA SHEET

Product Type: **Waterfalls** Product Code: E044086

Product Name: **Waterfall Shower Head** 

> Description: Cascata esterna External Waterfall

Dimensions: 236 x 57 mm

Material: Stainless Steel

> Note: Notes:



**Functions:** 





**Stainless Steel** 

Mirror MS







High Brass **HB** 



Finishes:

Brushed **BS** 

Matt Black Matt White **MB WM** 

Gold **GO** Deep Grey **DG** 

Copper **CO** 

Gun Metal GM

**DIMENSIONS** 



## **FLOWRATE**





### **PRODUCT CARE**

To avoid damages to the purchased equipment, please observe the following recommendations for use:

- Clean the plumbing before connecting the device.
- Periodically clean the water blade to avoid any limestone deposits that could compromise the good functioning.

Advice: The installation of a filter and water-softener system improves and extends the life of the devices and of the plant itself.

#### **CLEANING OF METAL PARTS:**

For an easy cleaning of the metal parts of the product, simply use a soft cloth moistened in water and soap or an anti-limestone detergent. To avoid spots caused by calcium in water, we advise drying with a cloth after each use.

Advice: Please use only natural soap-based detergents avoiding those with alcohol, hydrochloric acid or phosphor