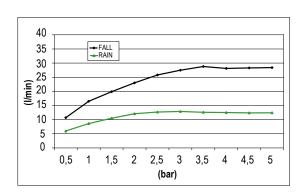

Product Type: **Built-In Head Shower** 

Product Code: E044110

Product Name: **Rectangular XXL Multifunction** 

Description: Soffione a incasso

Built-in Head Shower

Dimensions: 700x380 mm Material: Stainless Steel

> Note: Notes:







**Stainless Steel** Mirror **MS** Brushed

BS









GM

Finishes:

# **DIMENSIONS**



# **FLOWRATE**



## **PRODUCT CARE**

To avoid damages to the purchased equipment, please observe the following recommendations for use:

- Clean the plumbing before connecting the device.
- Periodically clean the water blade to avoid any limestone deposits that could compromise the good functioning.

Advice: The installation of a filter and water-softener system improves and extends the life of the devices and of the plant itself.

#### **CLEANING OF METAL PARTS:**

For an easy cleaning of the metal parts of the product, simply use a soft cloth moistened in water and soap or an anti-limestone detergent.

To avoid spots caused by calcium in water, we advise drying with a cloth after each use.

Advice: Please use only natural soap-based detergents avoiding those with alcohol, hydrochloric acid or phosphor