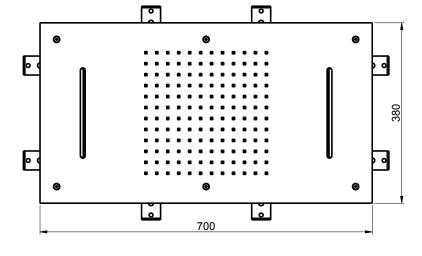

Product Type: **Built-In Head Shower** 

Product Code: E044110

Product Name: **Rectangular XXL Multifunction** 

Description: Soffione a incasso

Built-in Head Shower

Dimensions: 700x380 mm Material: Stainless Steel

# **DIMENSIONS**