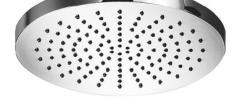

# TECHNICAL DATA SHEET 01/0

Product Type: | **Emotion Head Shower** 

Product Code: **E044075** 

Product Name: | Round Emotion

Description: | Soffione Emotion Tondo Ø200mm

Round Emotion Head Shower Ø200mm

Dimensions: Ø200 mm Material: ABS

Note: con cartuccia che ottimizza l'esperienza della doccia, attacco 1/2" gas

Notes: water cartridge system to maximize your shower experience, 1/2" gas connection