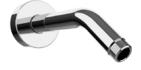

### **RELATED PRODUCTS**

Wall Arm with Square Rose **E021112** Ø24mm | L350 mm **E021116** Ø24mm | L420 mm

Wall Arm with Round Rose **E021118** Ø24mm | L340 mm

Short Arm with Round Rose **E021058** Ø22mm | L163 mm