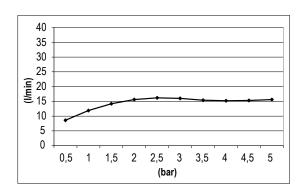

# TECHNICAL DATA SHEET 01/0

Product Type: | **Emotion Head Shower** 

Product Code: **E044075** 

Product Name: | Round Emotion

Description: | Soffione Emotion Tondo Ø200mm

Round Emotion Head Shower Ø200mm

Dimensions: Ø200 mm Material: ABS



Note: con cartuccia che ottimizza l'esperienza della doccia, attacco 1/2" gas

Notes: water cartridge system to maximize your shower experience, 1/2" gas connection



## **DIMENSIONS**

# Ø200

### **FLOWRATE**



### **PRODUCT CARE**

To avoid damages to the purchased equipment, please observe the following recommendations for use:

- Clean the plumbing before connecting the device.
- Periodically clean the water blade to avoid any limestone deposits that could compromise the good functioning.

Advice: The installation of a filter and water-softener system improves and extends the life of the devices and of the plant itself.

### **CLEANING OF METAL PARTS:**

For an easy cleaning of the metal parts of the product, simply use a soft cloth moistened in water and soap or an anti-limestone detergent. To avoid spots caused by calcium in water, we advise drying with a cloth after each use.

Advice: Please use only natural soap-based detergents avoiding those with alcohol, hydrochloric acid or phosphori