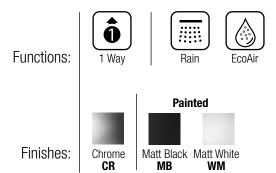

# TECHNICAL DATA SHEET °

Product Type: | **EcoAir Head Shower** 

Product Code: **E044120** 

Product Name: | Square Emotion 200

Description: | Soffione Quadro EcoAir L200mm

EcoAlr Square Emotion Head Shower L200mm

Dimensions: L200 mm Material: ABS

Note: con sistema EcoAir, per un risparmio idrico

Notes: with EcoAir System, for a water saving