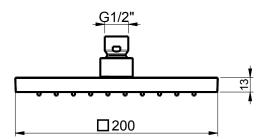

Dimensions: L200 mm Material: ABS

Note: con sistema EcoAir, per un risparmio idrico

Notes: with EcoAir System, for a water saving