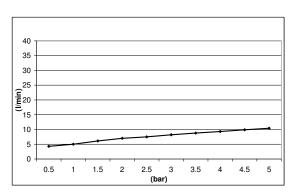

# TECHNICAL DATA SHEET °

Product Type: | **EcoAir Head Shower** 

Product Code: **E044120** 

Product Name: | Square Emotion 200

Description: | Soffione Quadro EcoAir L200mm

EcoAlr Square Emotion Head Shower L200mm

Dimensions: L200 mm Material: ABS

Note: con sistema EcoAir, per un risparmio idrico

Notes: with EcoAir System, for a water saving



## **DIMENSIONS**



## **FLOWRATE**





## **PRODUCT CARE**

To avoid damages to the purchased equipment, please observe the following recommendations for use:

- Clean the plumbing before connecting the device.
- Periodically clean the water blade to avoid any limestone deposits that could compromise the good functioning.

Advice: The installation of a filter and water-softener system improves and extends the life of the devices and of the plant itself.

#### **CLEANING OF METAL PARTS:**

For an easy cleaning of the metal parts of the product, simply use a soft cloth moistened in water and soap or an anti-limestone detergent. To avoid spots caused by calcium in water, we advise drying with a cloth after each use.

Advice: Please use only natural soap-based detergents avoiding those with alcohol, hydrochloric acid or phospho