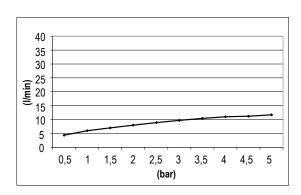

# TECHNICAL DATA SHEET

Product Type: **EcoAir Head Shower** 

Product Code: E044122

Product Name: **Square Emotion 300** 

> Description: Soffione Emotion Quadro EcoAir L300mm

EcoAir Square Emotion Head Shower L300mm

Dimensions: L300 mm

**ABS** 

Note: con sistema EcoAir, per un risparmio idrico with EcoAir System, for a water saving Notes:

**Functions:** 





Finishes:

Chrome

CR



# **DIMENSIONS**



# **FLOWRATE**





## **PRODUCT CARE**

To avoid damages to the purchased equipment, please observe the following recommendations for use:

- Clean the plumbing before connecting the device.
- Periodically clean the water blade to avoid any limestone deposits that could compromise the good functioning.

Advice: The installation of a filter and water-softener system improves and extends the life of the devices and of the plant itself.

#### **CLEANING OF METAL PARTS:**

For an easy cleaning of the metal parts of the product, simply use a soft cloth moistened in water and soap or an anti-limestone detergent. To avoid spots caused by calcium in water, we advise drying with a cloth after each use.

Advice: Please use only natural soap-based detergents avoiding those with alcohol, hydrochloric acid or phospho