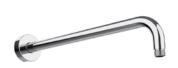

## RELATED PRODUCTS

Wall Arm with Square Rose **E021112** Ø24mm | L350 mm **E021116** Ø24mm | L420 mm

Wall Arm with Round Rose **E021118** Ø24mm | L340 mm

Ceiling Arm with Square Rose **E021108** Ø24mm | L150 mm **E021110** Ø24mm | L300 mm **E021112** Ø24mm | L500 mm