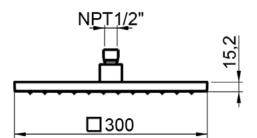

Dimensions: L300 mm

**ABS** 

Note: con sistema EcoAir, per un risparmio idrico with EcoAir System, for a water saving Notes:

**Functions:** 

Finishes:

Chrome

CR

# **DIMENSIONS**