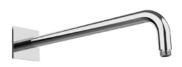

## RELATED PRODUCTS

Wall Arm with Square Rose **E021112** Ø24mm | L350 mm **E021116** Ø24mm | L420 mm

Wall Arm with Round Rose **E021118** Ø24mm | L340 mm

Ceiling Arm with Square Rose **E021108** Ø24mm | L150 mm **E021110** Ø24mm | L300 mm **E021112** Ø24mm | L500 mm