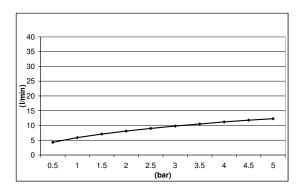

# TECHNICAL DATA SHEET <sup>0</sup>

Product Type: | **EcoAir Head Shower** 

Product Code: **E044124** 

Product Name: | Round Emotion

Description: Soffione Emotion Tondo EcoAir Ø300mm

EcoAir Round Emotion Head Shower Ø300mm

Dimensions: Ø300 mm

ABS

Note:

con sistema EcoAir, per un risparmio idrico with EcoAir System, for a water saving



## **DIMENSIONS**

# Ø300

### **FLOWRATE**



### **PRODUCT CARE**

To avoid damages to the purchased equipment, please observe the following recommendations for use:

- Clean the plumbing before connecting the device.
- Periodically clean the water blade to avoid any limestone deposits that could compromise the good functioning.

Advice: The installation of a filter and water-softener system improves and extends the life of the devices and of the plant itself.

### **CLEANING OF METAL PARTS:**

For an easy cleaning of the metal parts of the product, simply use a soft cloth moistened in water and soap or an anti-limestone detergent. To avoid spots caused by calcium in water, we advise drying with a cloth after each use.

Advice: Please use only natural soap-based detergents avoiding those with alcohol, hydrochloric acid or phosphori