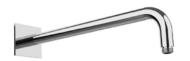

# DIMENSIONS

## **RELATED PRODUCTS**

Wall Arm with Square Rose E021112 Ø24mm | L350 mm E021116 Ø24mm | L420 mm

Wall Arm with Round Rose **E021118** Ø24mm | L340 mm

Short Arm with Round Rose **E021058** Ø22mm | L163 mm