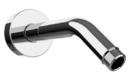

# DIMENSIONS

## **RELATED PRODUCTS**

Wall Arm with Square Rose E021112 Ø24mm | L350 mm E021116 Ø24mm | L420 mm

Wall Arm with Round Rose **E021118** Ø24mm | L340 mm

Short Arm with Round Rose **E021058** Ø22mm | L163 mm