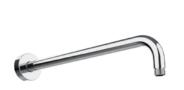

# DIMENSIONS

## **RELATED PRODUCTS**

Wall Arm with Square Rose E021112 Ø24mm | L350 mm E021116 Ø24mm | L420 mm

Wall Arm with Round Rose **E021118** Ø24mm | L340 mm

Short Arm with Round Rose **E021058** Ø22mm | L163 mm