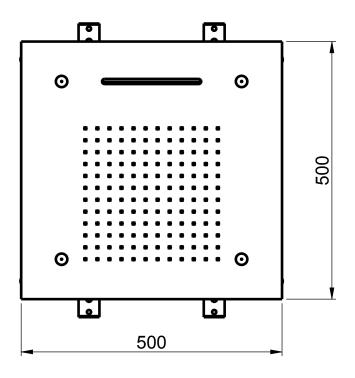

## TECHNICAL DATA SHEET 01/02



### DIMENSIONS



## **FLOWRATE**



# TECHNICAL DATA SHEET 02/02

## **PRODUCT CARE**

To avoid damages to the purchased equipment, please observe the following recommendations for use:

- Clean the plumbing before connecting the device.
- Periodically clean the water blade to avoid any limestone deposits that could compromise the good functioning.

Advice: The installation of a filter and water-softener system improves and extends the life of the devices and of the plant itself.

#### CLEANING OF METAL PARTS:

For an easy cleaning of the metal parts of the product, simply use a soft cloth moistened in water and soap or an anti-limestone detergent.

To avoid spots caused by calcium in water, we advise drying with a cloth after each use.

Advice: Please use only natural soap-based detergents avoiding thos