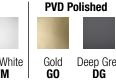

# TECHNICAL DATA SHEET

Product Type: **Built-In Head Shower** 

Product Code: E044189

Product Name: **Temptation Multifunction** 

> Description: Soffione a incasso

Built-in Head Shower

Dimensions: 630x480 mm Material: Stainless Steel

> Note: Notes:



**Functions:** 













Finishes:

## **DIMENSIONS**



## **FLOWRATE**



#### **PRODUCT CARE**

To avoid damages to the purchased equipment, please observe the following recommendations for use:

- Clean the plumbing before connecting the device.
- Periodically clean the water blade to avoid any limestone deposits that could compromise the good functioning.

Advice: The installation of a filter and water-softener system improves and extends the life of the devices and of the plant itself.

#### **CLEANING OF METAL PARTS:**

For an easy cleaning of the metal parts of the product, simply use a soft cloth moistened in water and soap or an anti-limestone detergent.

To avoid spots caused by calcium in water, we advise drying with a cloth after each use.

Advice: Please use only natural soap-based detergents a