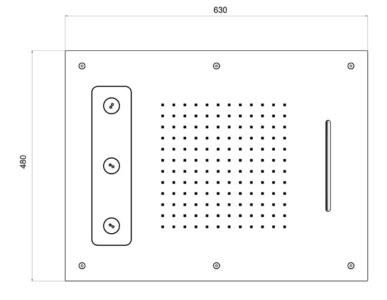

# TECHNICAL DATA SHEET

Product Type: **Built-In Head Shower** 

Product Code: E044189

Product Name: **Temptation Multifunction** 

> Description: Soffione a incasso

Built-in Head Shower

Dimensions: 630x480 mm Material: Stainless Steel

## **DIMENSIONS**