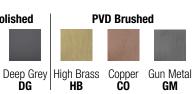

# TECHNICAL DATA SHEET

Product Type: **Built-In Head Shower** 

Product Code: E044189

Product Name: **Temptation Multifunction** 

> Description: Soffione a incasso

Built-in Head Shower

Dimensions: 630x480 mm Material: Stainless Steel

> Note: Notes:



**Functions:** 













Finishes:

## **DIMENSIONS**



## **FLOWRATE**



#### **PRODUCT CARE**

To avoid damages to the purchased equipment, please observe the following recommendations for use:

- Clean the plumbing before connecting the device.
- Periodically clean the water blade to avoid any limestone deposits that could compromise the good functioning.

Advice: The installation of a filter and water-softener system improves and extends the life of the devices and of the plant itself.

#### **CLEANING OF METAL PARTS:**

For an easy cleaning of the metal parts of the product, simply use a soft cloth moistened in water and soap or an anti-limestone detergent.

To avoid spots caused by calcium in water, we advise drying with a cloth after each use.

Advice: Please use only natural soap-based detergents avoid