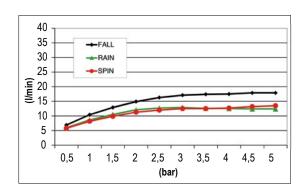

# TECHNICAL DATA SHEET

Product Type: **Built-In Head Shower** 

Product Code: E044189

Product Name: **Temptation Multifunction** 

> Description: Soffione a incasso

Built-in Head Shower

Dimensions: 630x480 mm Material: Stainless Steel

> Note: Notes:



**Functions:** 













Finishes:

## **DIMENSIONS**



## **FLOWRATE**



#### **PRODUCT CARE**

To avoid damages to the purchased equipment, please observe the following recommendations for use:

- Clean the plumbing before connecting the device.
- Periodically clean the water blade to avoid any limestone deposits that could compromise the good functioning.

Advice: The installation of a filter and water-softener system improves and extends the life of the devices and of the plant itself.

#### **CLEANING OF METAL PARTS:**

For an easy cleaning of the metal parts of the product, simply use a soft cloth moistened in water and soap or an anti-limestone detergent.

To avoid spots caused by calcium in water, we advise drying with a cloth after each use.

Advice: Please use only natural soap-based detergents avoiding those with alcohol, hydrochloric acid or phosph