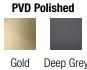

# TECHNICAL DATA SHEET

Product Type: **Built-In Head Shower** 

Product Code: E044189

Product Name: **Temptation Multifunction** 

> Description: Soffione a incasso

Built-in Head Shower

Dimensions: 630x480 mm Material: Stainless Steel

> Note: Notes:



**Functions:** 













Finishes:

## **DIMENSIONS**



## **FLOWRATE**



#### **PRODUCT CARE**

To avoid damages to the purchased equipment, please observe the following recommendations for use:

- Clean the plumbing before connecting the device.
- Periodically clean the water blade to avoid any limestone deposits that could compromise the good functioning.

Advice: The installation of a filter and water-softener system improves and extends the life of the devices and of the plant itself.

#### **CLEANING OF METAL PARTS:**

For an easy cleaning of the metal parts of the product, simply use a soft cloth moistened in water and soap or an anti-limestone detergent.

To avoid spots caused by calcium in water, we advise drying with a cloth after each use.

Advice: Please use only natural soap-based detergents avo