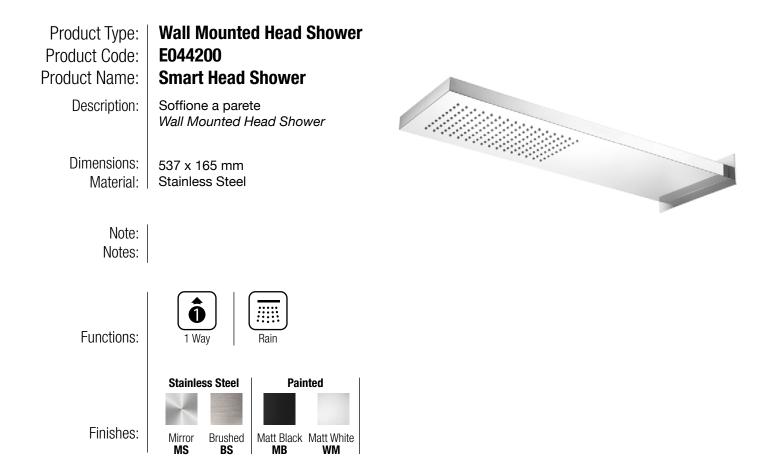

# TECHNICAL DATA SHEET 01/02



## DIMENSIONS





**FLOWRATE** 



# TECHNICAL DATA SHEET 02/02

# **PRODUCT CARE**

To avoid damages to the purchased equipment, please observe the following recommendations for use:

- Clean the plumbing before connecting the device.
- Periodically clean the water blade to avoid any limestone deposits that could compromise the good functioning.

Advice: The installation of a filter and water-softener system improves and extends the life of the devices and of the plant itself.

#### CLEANING OF METAL PARTS:

For an easy cleaning of the metal parts of the product, simply use a soft cloth moistened in water and soap or an anti-limestone detergent.

To avoid spots caused by calcium in water, we advise drying with a cloth after each use.

Advice: Please use only natural soap-based detergen