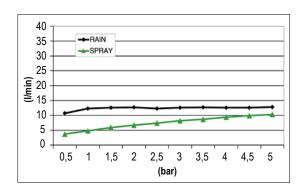

# TECHNICAL DATA SHEET

Product Type: | Built-In Head Shower

Product Code: **E044217** 

Product Name: | Square Temptation

Description: Soffione a incasso Built-in Head Shower

Dimensions: 380x380 mm

Note: Notes:

Material:



Functions:



Stainless Steel







BS

MS







Finishes:

## **DIMENSIONS**



## **FLOWRATE**



#### **PRODUCT CARE**

To avoid damages to the purchased equipment, please observe the following recommendations for use:

- Clean the plumbing before connecting the device.
- Periodically clean the water blade to avoid any limestone deposits that could compromise the good functioning.

Advice: The installation of a filter and water-softener system improves and extends the life of the devices and of the plant itself.

#### **CLEANING OF METAL PARTS:**

For an easy cleaning of the metal parts of the product, simply use a soft cloth moistened in water and soap or an anti-limestone detergent.

To avoid spots caused by calcium in water, we advise drying with a cloth after each use.

Advice: Please use only natural soap-based detergents avoiding those with alcohol, hydrochloric acid or phosph