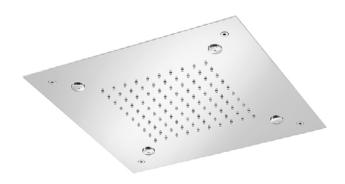

# TECHNICAL DATA SHEET

Product Type: | Built-In Head Shower

Product Code: **E044217** 

Product Name: | Square Temptation

Description: Soffione a incasso Built-in Head Shower

Dimensions: 380x380 mm

Note: Notes:

Material:

Functions:

Stainless Steel

BS

MS

Finishes:

## **DIMENSIONS**