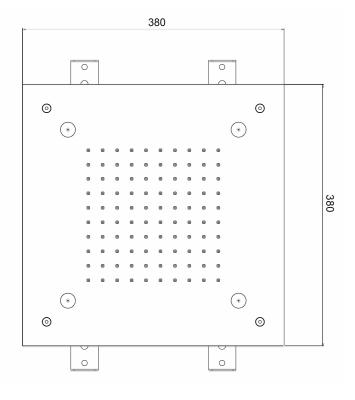

# TECHNICAL DATA SHEET

Product Type: | Built-In Head Shower

Product Code: **E044217** 

Product Name: | Square Temptation

Description: Soffione a incasso Built-in Head Shower

Dimensions: 380x380 mm

Note: Notes:

## **DIMENSIONS**