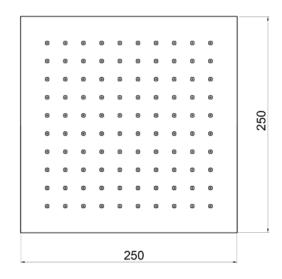

# **DIMENSIONS**

Dimensions: L250 mm Material: **ABS** 

Note: con sistema EcoAir, per un risparmio idrico with EcoAir System, for a water saving Notes:

**Functions:** 

Finishes:

Chrome

CR