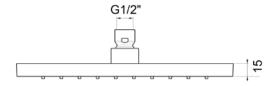

# **DIMENSIONS**

Dimensions: L250 mm Material: **ABS** 

Note: con sistema EcoAir, per un risparmio idrico with EcoAir System, for a water saving Notes:

**Functions:** 

Finishes:

Chrome

CR