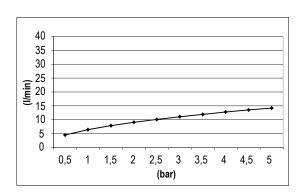

# TECHNICAL DATA SHEET

Product Type: **EcoAir Head Shower** 

Product Code: E044238

Product Name: **Square Emotion 250** 

> Description: Soffione Emotion Quadro EcoAir L250mm

> > EcoAir Square Emotion Head Shower L250mm

Dimensions: L250 mm Material: **ABS** 

Note: con sistema EcoAir, per un risparmio idrico with EcoAir System, for a water saving Notes:







**Functions:** 

Finishes:



Chrome

CR



# **DIMENSIONS**





# **FLOWRATE**



# **PRODUCT CARE**

To avoid damages to the purchased equipment, please observe the following recommendations for use:

- Clean the plumbing before connecting the device.
- Periodically clean the water blade to avoid any limestone deposits that could compromise the good functioning.

Advice: The installation of a filter and water-softener system improves and extends the life of the devices and of the plant itself.

#### **CLEANING OF METAL PARTS:**

For an easy cleaning of the metal parts of the product, simply use a soft cloth moistened in water and soap or an anti-limestone detergent. To avoid spots caused by calcium in water, we advise drying with a cloth after each use.

Advice: Please use only natural soap-based detergents avoiding those with alcohol, hydrochloric acid or phosphoric