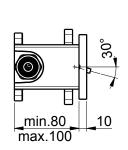

# TECHNICAL DATA SHEET

Product Type: **Waterfalls** Product Code: E044245

Product Name: **Wave Waterfall** 

> Description: Cascata a incasso con getto Wave

> > Built-in Waterfall with Wave jet

Dimensions: 250 x 80 mm Material: Stainless Steel

> getto basculante Note:

tilting jet Notes:



**Functions:** 







MS







Finishes:

Brushed BS

WM MB

Gold **GO** Deep Grey **DG** 

Copper **CO** High Brass HB

Gun Metal GM

## **DIMENSIONS**

# 250 80



# **FLOWRATE**



### **PRODUCT CARE**

To avoid damages to the purchased equipment, please observe the following recommendations for use:

- Clean the plumbing before connecting the device.
- Periodically clean the water blade to avoid any limestone deposits that could compromise the good functioning.

Advice: The installation of a filter and water-softener system improves and extends the life of the devices and of the plant itself.

#### **CLEANING OF METAL PARTS:**

For an easy cleaning of the metal parts of the product, simply use a soft cloth moistened in water and soap or an anti-limestone detergent. To avoid spots caused by calcium in water, we advise drying with a cloth after each use.

Advice: Please use only natural soap-based detergents avoiding those with alcohol, hydrochlori