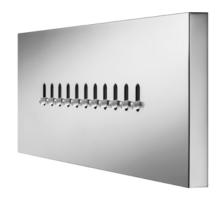

# TECHNICAL DATA SHEET

Product Type: **Waterfalls** Product Code: E044245

Product Name: **Wave Waterfall** 

> Description: Cascata a incasso con getto Wave

> > Built-in Waterfall with Wave jet

Dimensions: 250 x 80 mm Material: Stainless Steel

## **DIMENSIONS**

# 250 80