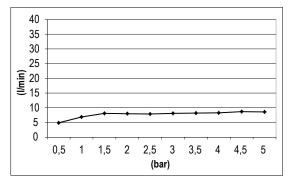

# TECHNICAL DATA SHEET

Product Type: **Waterfalls** Product Code: E044245

Product Name: **Wave Waterfall** 

> Description: Cascata a incasso con getto Wave

> > Built-in Waterfall with Wave jet

Dimensions: 250 x 80 mm Material: Stainless Steel

> getto basculante Note:

tilting jet Notes:



**Functions:** 







MS







Finishes:

Brushed BS

WM MB

Gold **GO** Deep Grey **DG** 

Copper **CO** High Brass HB

Gun Metal GM

## **DIMENSIONS**

# 250 80



# **FLOWRATE**



### **PRODUCT CARE**

To avoid damages to the purchased equipment, please observe the following recommendations for use:

- Clean the plumbing before connecting the device.
- Periodically clean the water blade to avoid any limestone deposits that could compromise the good functioning.

Advice: The installation of a filter and water-softener system improves and extends the life of the devices and of the plant itself.

#### **CLEANING OF METAL PARTS:**

For an easy cleaning of the metal parts of the product, simply use a soft cloth moistened in water and soap or an anti-limestone detergent. To avoid spots caused by calcium in water, we advise drying with a cloth after each use.

Advice: Please use only natural soap-based detergents avoiding those with alcohol, hydrochloric acid or phosphor