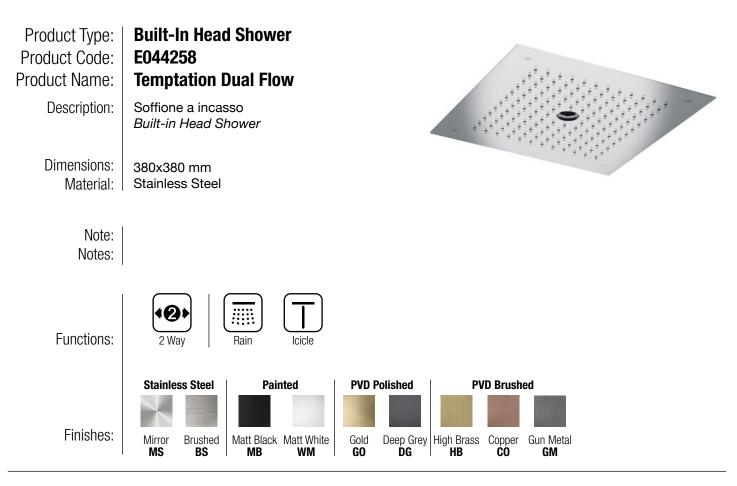

# TECHNICAL DATA SHEET 01/02



## DIMENSIONS



## FLOWRATE





# TECHNICAL DATA SHEET 02/02

# **PRODUCT CARE**

To avoid damages to the purchased equipment, please observe the following recommendations for use:

- Clean the plumbing before connecting the device.
- Periodically clean the water blade to avoid any limestone deposits that could compromise the good functioning.

Advice: The installation of a filter and water-softener system improves and extends the life of the devices and of the plant itself.

#### CLEANING OF METAL PARTS:

For an easy cleaning of the metal parts of the product, simply use a soft cloth moistened in water and soap or an anti-limestone detergent.

To avoid spots caused by calcium in water, we advise drying with a cloth after each use.

Advice: Please use only natural soap-based detergents