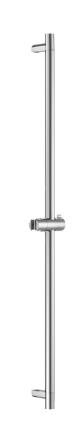

Product Type: | Slide Bar

Product Code: **E087061 - E087062** 

Product Name: **Smart** 

Description: Saliscendi

Slide Bar

Dimensions: | E087061 L680 / E087062 L 900 mm

Material: | Brass / ABS

Note: Notes: