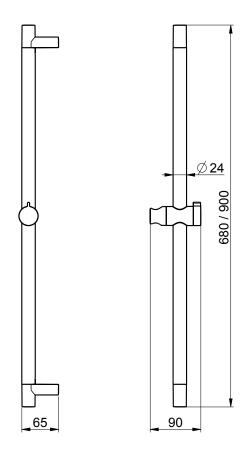

## **DIMENSIONS**

Product Type: | Slide Bar

Product Code: **E087061 - E087062** 

Product Name: **Smart** 

Description: Saliscendi

Slide Bar

Dimensions: | E087061 L680 / E087062 L 900 mm

Material: | Brass / ABS

Note: Notes: